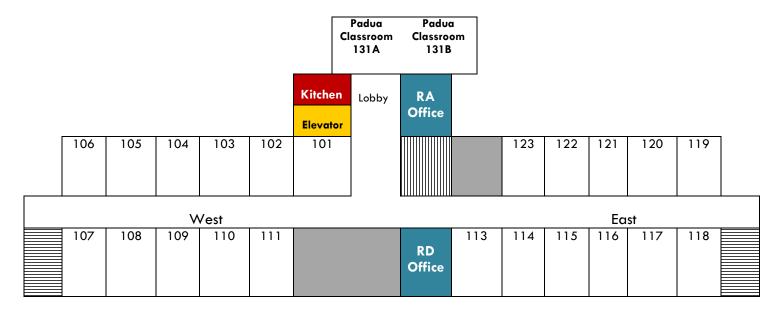

# **Padua Hall Floor Plans**

(ROOMS ARE NOT TO SCALE)

1<sup>st</sup> Floor: FEMALE

#### Front of Building Facing Sarazen

#### Rear of Building facing Parking Lot

2<sup>nd</sup> Floor: FEMALE