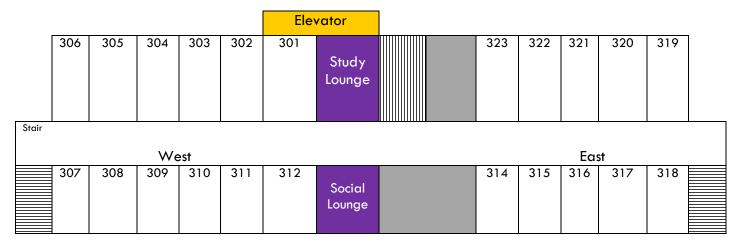

## **Padua Hall Floor Plans**

(ROOMS ARE NOT TO SCALE)

3<sup>rd</sup> Floor: 301-312 FEMALE 314-323 MALE

### Front of Building Facing Sarazen

### **Rear of Building facing Parking Lot**

4<sup>th</sup> Floor – MALE