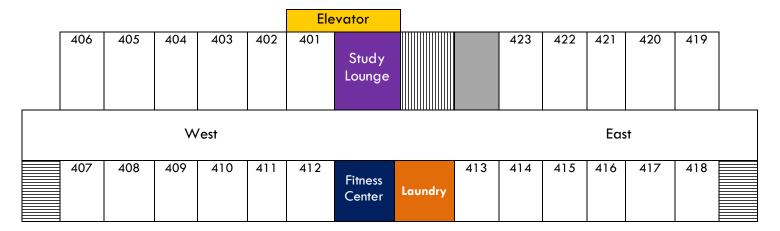

## Front of Building Facing Sarazen

|     |     |      |     |     | Ele | evator       |  |  |     |     |     |     |     |  |
|-----|-----|------|-----|-----|-----|--------------|--|--|-----|-----|-----|-----|-----|--|
| 206 | 205 | 204  | 203 | 202 | 201 | Comp.<br>Lab |  |  | 223 | 222 | 221 | 220 | 219 |  |
|     |     | East |     |     |     |              |  |  |     |     |     |     |     |  |
| 207 |     |      |     |     |     |              |  |  |     |     |     |     |     |  |

Rear of Building facing Parking Lot

## **Padua Hall Floor Plans**

(ROOMS ARE NOT TO SCALE)

3<sup>rd</sup> Floor: 301-312 FEMALE 314-323 MALE

### Front of Building Facing Sarazen



### **Rear of Building facing Parking Lot**

4<sup>th</sup> Floor – MALE

### Front of Building Facing Sarazen



**Rear of Building facing Parking Lot**